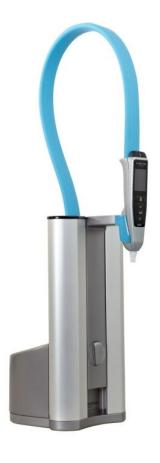

## Think. Inside. The. Box.

## PURELAB® flex 1\*





## DI Pack

LC208

Lifetime expectancy: 12 months What is purified from the water?

Impact of not changing:

Weakly bound ions are released back into the water reducing



## Point of Use Filter\*\*

LC145

Lifetime expectancy: 3 months What is purified from the water?

Particulates and bacteria

Impact of not changing:

Potential recontamination of purified water and reduced flow

\*A combination of treatments and technologies produce the final water specification use a LC197 Biofilter

\*\*Where applicable: For DNA, RNA & endotoxin specification, please

For more information please contact your local ELGA water specialist:



**(877)-315 3542** 



⊠ Elga.orders@veolia.com